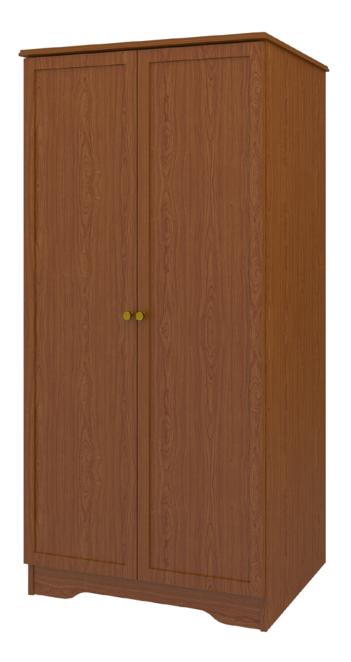

## lancaster

Double Wardrobe No Drawers, 2 Doors

KWalu. Furnishing the Future™

## lancaster Double Wardrobe No Drawers, 2 Doors

The Lancaster Collection offers unobtrusive refinement and skilled craftsmanship to form the perfect balance between function and beauty. Rich OG detailing on the tops and recessed insert panels set into chamfered frames on doors and drawers. Collection available with or without contrasting edges as well as custom color combinations.

Model: LAWR02 34.5W 23.75D 71H

**Durable Finish** Kwalu's proprietary finish doesn't have any of the drawbacks of wood. The finish is moisture impervious, easy to clean and maintenance-free.

**Chamfered Frames** The raised overlay on this collection adds a classic style feature.