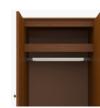

Door Hinges 100° self-closing, kitchen- Standard clothing rod grade Blum® Euro Hinges may be attached at provide a smooth motion.

Features

**Clothes Rod** ADA height of 48" from the floor.

Other Wardrobe Styles Lancaster wardrobes include a number of Single and Double styles.