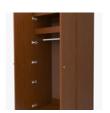

## lancaster Double Wardrobe No Drawers, 2 Doors

The Lancaster Collection offers unobtrusive refinement and skilled craftsmanship to form the perfect balance between function and beauty. Rich OG detailing on the tops and recessed insert panels set into chamfered frames on doors and drawers. Collection available with or without contrasting edges as well as custom color combinations.

Model: LAWR02 34.5W 23.75D 71H

**Durable Finish** Kwalu's proprietary finish doesn't have any of the drawbacks of wood. The finish is moisture impervious, easy to clean and maintenance-free.

**Chamfered Frames** The raised overlay on this collection adds a classic style feature.