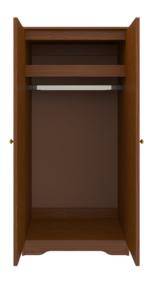

Door Hinges 100° self-closing, kitchen- Standard clothing rod grade Blum® Euro Hinges may be attached at provide a smooth motion.

Features

**Clothes Rod** ADA height of 48" from the floor.

Other Wardrobe Styles Lancaster wardrobes include a number of Single and Double styles.